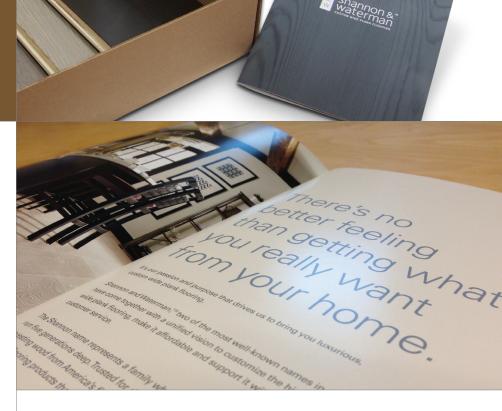

## SHANNON & WATERMAN

## THE NEW NAME IN CUSTOM WIDE PLANK WOOD FLOORING

Shannon & Waterman is a new brand in the wood flooring industry. They offer high-end wood flooring that can be customized for each and every customer. Incredibly, they own their own forests and oversee each and every step in the construction of the wood planks. As with any new business, it's very important to develop a brand name, logo and marketing materials to excel the growth of the business. Blu Sky worked with the client to create a new brand name, tagline, logo and essential marketing materials to help propel the new business forward.